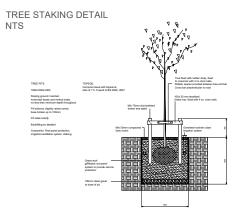

|



## REVISIONS

A - Additional planting to S boundary B - Layout ammendment, additional planting TITLE SCALE DATE FILE REF Planting plan and surface materials 1:1000 @ A2 04/2021 191 guy rawlinson landscape architecture CLIENT Mr C Richardson www.guyrawlinsonlandscape.com t 01388 526913 m 07788660076 DRAWING No 20 PROJECT Do not dimension off drawings. The contractor must check all dimensions on site. Holmewood Lodges All discrepancies must be reported to the project architect immediately